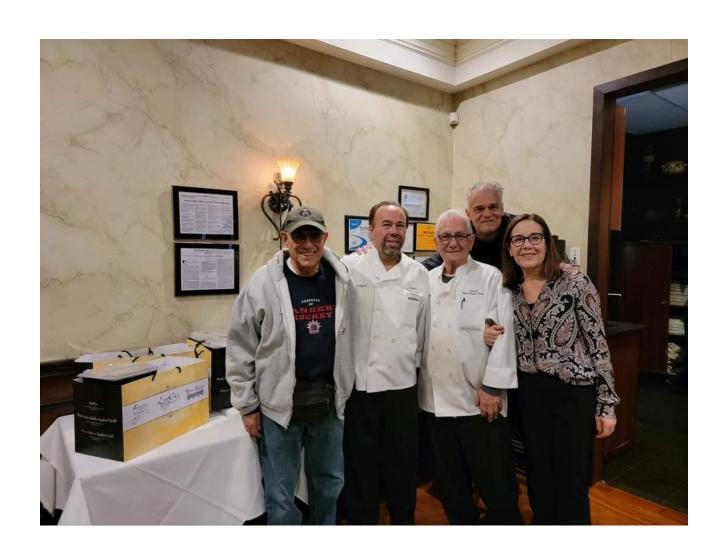

- Date: Sunday, April 21, 2013, 6:00 PM
- Place: Lou Cas Restaurant
- 9 Lincoln Highway, Edison, NJ 08820
- \$40 Complete Dinner
- Please bring Spouses, Friends & family Wine/beer included

Reservations: Bill Parlamis 732 888 7880 bparlamis@aol.com Please RSVP by April 15

- > Date: Sunday, March 15, 2015, 6:00 PM
- Place: Lou Cas Restaurant 9 Lincoln Highway, Edison, NJ 08820
- > \$40 Complete Dinner
- Please bring Spouses, Friends & family Wine/beer included

Reservations: Bill Parlamis 732 888 7880 bparlamis@aol.com Please RSVP ASAP