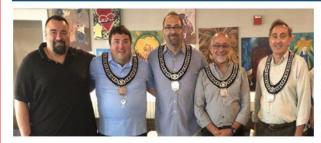

### **Ahepan of The Year Dinner for Jim Nikitopoulos March 2008**

**George Katsingris - President** 

PO Box # 735 - Holmdel , NJ 07733 www.ahepa517.org

### **Ahepan of The Year Dinner for Jim Nikitopoulos March 2008**

George Katsingris – President leads our guest

PO Box # 735 - Holmdel , NJ 07733 www.ahepa517.org