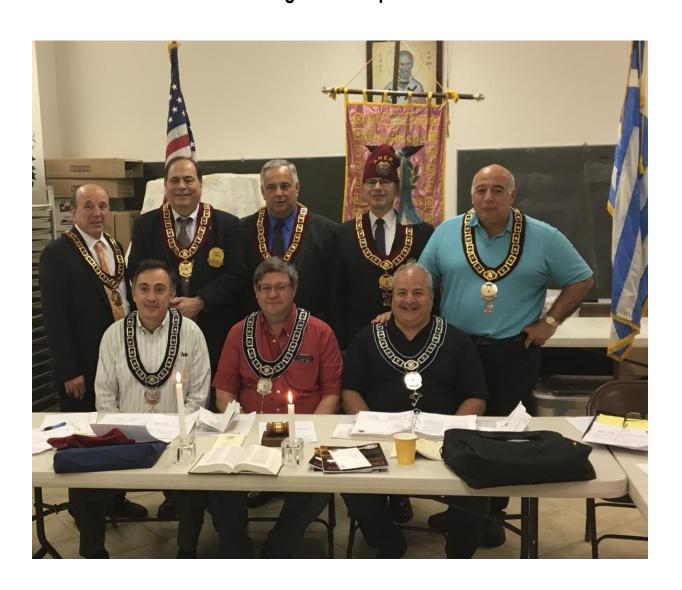

### **December 2009 – District 5 Visit with District Governor Phil Vogis**

President - Greg Ploussas Secretary - Steve Bontales Executive Board
Vice President -Theo Hadjitheodosiou
Treasurer - Bill Parlamis

### **District 5 – District Lodge Visit 2009**

President - Greg Ploussas Secretary - Steve Bontales Executive Board
Vice President -Theo Hadjitheodosiou
Treasurer - Bill Parlamis

PO Box # 735 - Holmdel , NJ 07733 www.ahepa517.org

### **Executive Board 2009**

President - Greg Ploussas Secretary - Steve Drogaris Vice President -Theo Hadjitheodosiou Treasurer – George Katsingris

PO Box # 735 - Holmdel , NJ 07733 www.ahepa517.org

January 1999 Journal to raise money to finish Classrooms in our church