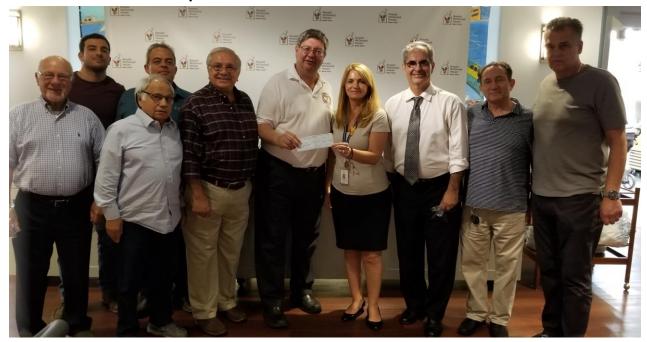

PO Box # 735 - Holmdel , NJ 07733 www.ahepa517.org

Food Bank donation October 2014 George Petrakakis, DG Bob Fourniadis-President Demetri Orfanitopoulos-Treasurer George Karatzia CEO of The Food Bank

Visit to Fulfill of Monmouth & Ocean County to present a check for \$2,000 to former Lt. Governor Guadagno and CEO of Fulfill, present

Bob Fourniadis, District Secretary &

Demetri Orfanitopoulos chapter President – September 2019

AHEPA Wine making December, 2016 Brothers Greg Ploussas, George Karatzia, Nicko Plakoudas & Rob Ploussas

PO Box # 735 - Holmdel , NJ 07733 www.ahepa517.org