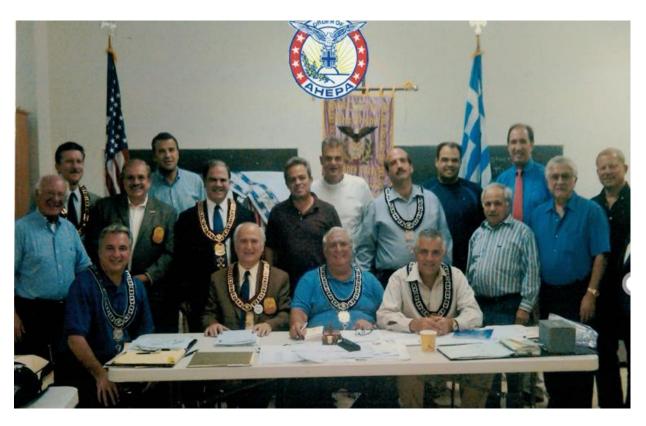

### **December 2009 – District 5 Visit with District Governor Phil Vogis**

President - Greg Ploussas Secretary - Steve Bontales Executive Board
Vice President -Theo Hadjitheodosiou
Treasurer - Bill Parlamis

### **District 5 – District Lodge Visit 2009**

President - Greg Ploussas Secretary - Steve Bontales Executive Board
Vice President -Theo Hadjitheodosiou
Treasurer - Bill Parlamis

PO Box # 735 - Holmdel , NJ 07733 www.ahepa517.org

### **Executive Board 2009**

President - Greg Ploussas Secretary - Steve Drogaris Vice President -Theo Hadjitheodosiou Treasurer – George Katsingris

PO Box # 735 - Holmdel , NJ 07733 www.ahepa517.org

January 1999 Journal to raise money to finish Classrooms in our church