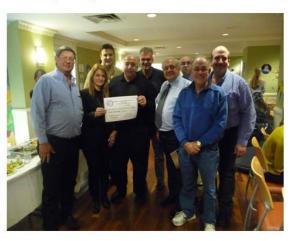

District Five Cancer Research Foundation Dinner our Chapter presented a check for \$3000 November 2016 – Bob Fourniadis and George Karatzia PDG

District Five Cancer Research Foundation Dinner our Chapter presented a check for \$3000 November 2019 – President Demetri Orfanitopoulos and Lt. Governor Bob Fourniadis