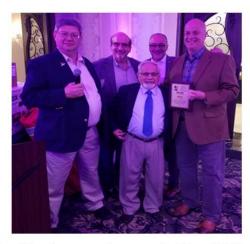

#### Chapter Man of the Year

Honoree - Robert Fourniadis

"In recognition of outstanding leadership, devoted service, and unselfish contributions towards the advancement of the programs and progress of the Order of AHEPA"

- Date: Sunday, April 21, 2013, 6:00 PM
- Place: Lou Cas Restaurant
- 9 Lincoln Highway, Edison, NJ 08820
- \$40 Complete Dinner
- Please bring Spouses, Friends & family Wine/beer included

Reservations: Bill Parlamis 732 888 7880 bparlamis@aol.com Please RSVP by April 15