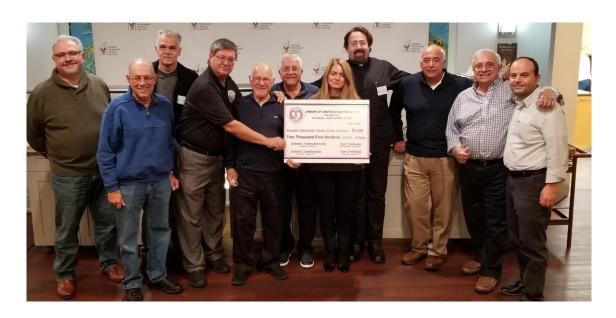

District Five Cancer Research Foundation Dinner our Chapter presented a check for \$3000 November 2016 – Bob Fourniadis and George Karatzia PDG

District Five Cancer Research Foundation Dinner our Chapter presented a check for \$3000 November 2019 – President Demetri Orfanitopoulos and Lt. Governor Bob Fourniadis