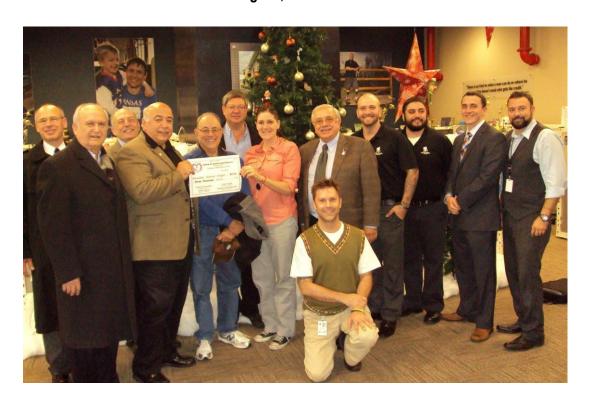

PO Box # 735 - Holmdel , NJ 07733 www.ahepa517.org

Food Bank donation October 2014 George Petrakakis, DG Bob Fourniadis-President Demetri Orfanitopoulos-Treasurer George Karatzia CEO of The Food Bank

Visit to Fulfill of Monmouth & Ocean County to present a check for \$2,000 to former Lt. Governor Guadagno and CEO of Fulfill, present

Bob Fourniadis, District Secretary &

Demetri Orfanitopoulos chapter President – September 2019

AHEPA Wine making December, 2016 Brothers Greg Ploussas, George Karatzia, Nicko Plakoudas & Rob Ploussas

PO Box # 735 - Holmdel , NJ 07733 www.ahepa517.org