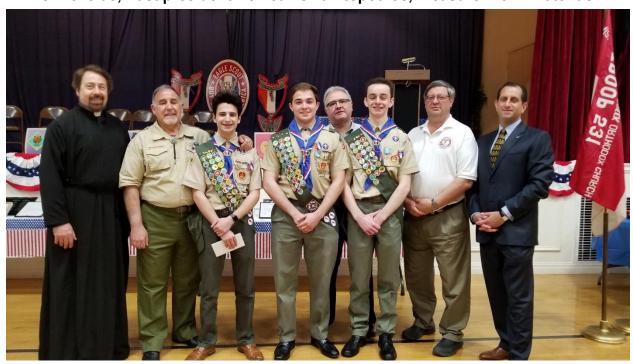

April 29, 2018 - Boy Scout Eagle Awards Dinner with Father Lekkas, Councilman Mike Nickolas, Past president Demetri Orfanitopoulos, Treasurer Tom Protentis

PO Box # 735 - Holmdel , NJ 07733 www.ahepa517.org