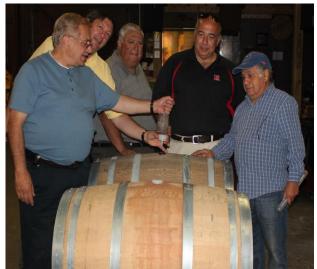

Bob Fourniadis, District Secretary &

Demetri Orfanitopoulos chapter President – September 2019

AHEPA Wine making December, 2016 Brothers Greg Ploussas, George Karatzia, Nicko Plakoudas & Rob Ploussas

PO Box # 735 - Holmdel , NJ 07733 www.ahepa517.org

#### AHEPA Wine making for brothers and Families Fall of 2017

PO Box # 735 - Holmdel , NJ 07733 www.ahepa517.org