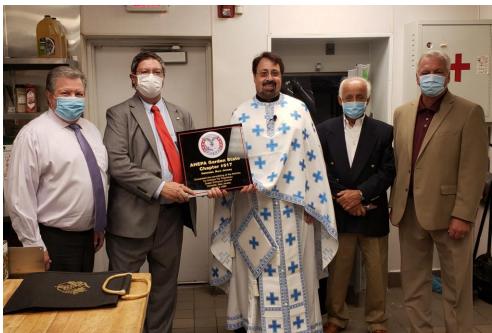

### Ronald McDonald House Greek Division visit by our chapter to cook for families and present a check for \$2500 November 2018 & 2017

PO Box # 735 - Holmdel , NJ 07733 www.ahepa517.org