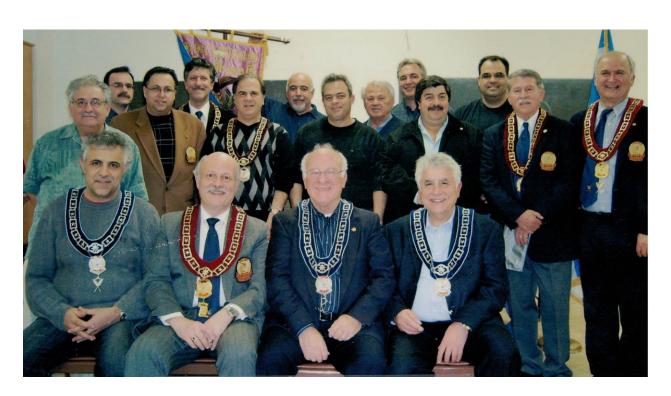

### **Ahepan of The Year Dinner for Jim Nikitopoulos March 2008**

**George Katsingris - President** 

PO Box # 735 - Holmdel , NJ 07733 www.ahepa517.org

### **Ahepan of The Year Dinner for Jim Nikitopoulos March 2008**

PO Box # 735 - Holmdel , NJ 07733 www.ahepa517.org

### **Ahepan of The Year Dinner for Jim Nikitopoulos March 2008**

George Katsingris – President leads our guest

PO Box # 735 - Holmdel , NJ 07733 www.ahepa517.org