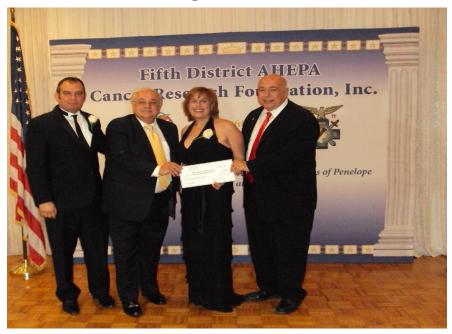

District Five Cancer Research Foundation Dinner our Chapter presented a check for \$3000 November 2016 – Bob Fourniadis and George Karatzia PDG

District Five Cancer Research Foundation Dinner our Chapter presented a check for \$3000 November 2019 – President Demetri Orfanitopoulos and Lt. Governor Bob Fourniadis