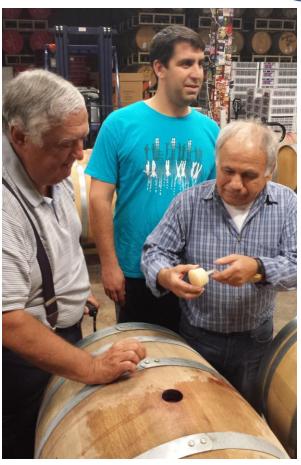

Bob Fourniadis, District Secretary &

Demetri Orfanitopoulos chapter President – September 2019

AHEPA Wine making December, 2016 Brothers Greg Ploussas, George Karatzia, Nicko Plakoudas & Rob Ploussas

PO Box # 735 - Holmdel , NJ 07733 www.ahepa517.org

#### AHEPA Wine making for brothers and Families Fall of 2017

PO Box # 735 - Holmdel , NJ 07733 www.ahepa517.org