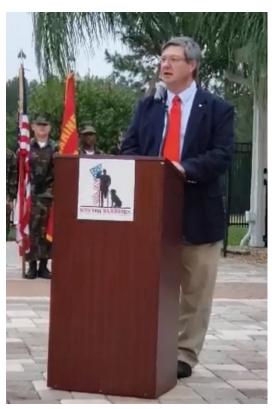

#### AHEPA SERVICE DOGS FOR WARRIORS PROGRAM

On January 19, 2016, our chapter was introduced to the K9 for Warriors Program and we sponsored our first Service Dog (AHEPA) by the close of the meeting.

The program was introduced at the District Convention in June of 2016 and approved, and in July of 2016 at the National Convention in Las Vegas, the program was also approved as a national project .

AHEPA National Convention , July 2016 guest speak Sheri Duval .

Shari Duval founded K9s For Warriors in 2011. Her vision was to train shelter dogs as Service Dogs and pair them with veterans afflicted with military-connected traumas. When her son, Brett, a civilian K9 police bomb dog handler who served in Iraq, came home with PTSD she realized he was only himself when with his dog. Doctors couldn't help her son, but she found that a Service Dog could. Shari found a new mission in life: to put all her time and resources into helping restore the life of her son, and the lives of returning combat veterans through the use of Service Dogs.