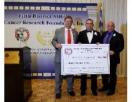

District Five Cancer Research Foundation Dinner our Chapter presented a check for \$3000 November 2016 – Bob Fourniadis and George Karatzia PDG

District Five Cancer Research Foundation Dinner our Chapter presented a check for \$3000 November 2019 – President Demetri Orfanitopoulos and Lt. Governor Bob Fourniadis