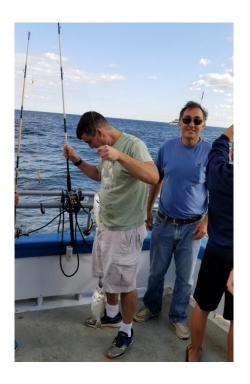

## October 5,2019 Sea Streak Hudson River Family Day Cruise, 21 attendees

October 7, 2019 - Fishing Trip from Atlantic Highlands, NJ

Annual Christmas Dinner held at "The Greek Spot", in Red Bank NJ. Attending Andy Zachariades PSP, on December 8, 2019