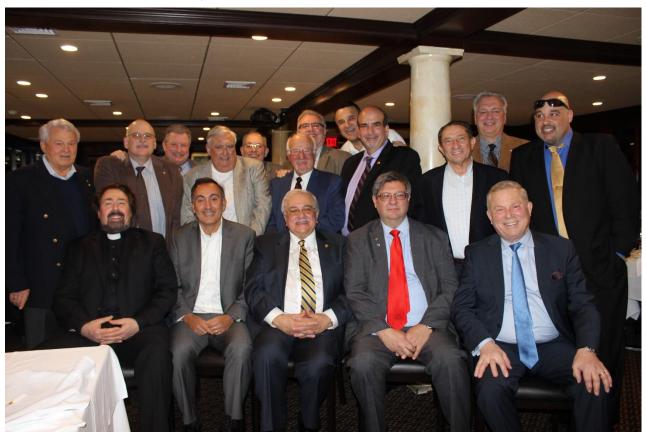

# May 2017 - District Lodge Visit to chapter meeting back roll with Bob Fourniadis. Dimitri Dimitriades- Secretary ,Demetri Orfanitopoulos-President, George Haralampoudis

PO Box # 735 - Holmdel , NJ 07733 www.ahepa517.org