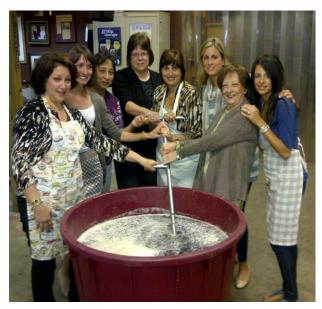

Bob Fourniadis, District Secretary &

Demetri Orfanitopoulos chapter President – September 2019

AHEPA Wine making December, 2016 Brothers Greg Ploussas, George Karatzia, Nicko Plakoudas & Rob Ploussas

PO Box # 735 - Holmdel , NJ 07733 www.ahepa517.org

#### AHEPA Wine making for brothers and Families Fall of 2017

PO Box # 735 - Holmdel , NJ 07733 www.ahepa517.org