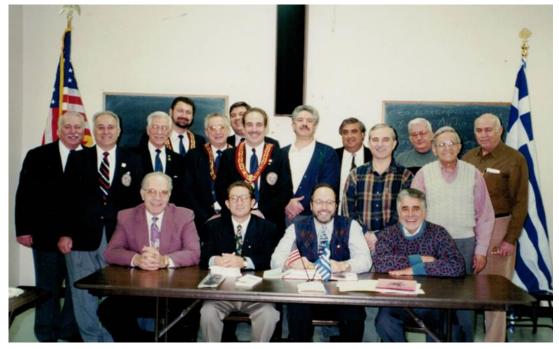

### **December 2009 – District 5 Visit with District Governor Phil Vogis**

President - Greg Ploussas Secretary - Steve Bontales Executive Board
Vice President -Theo Hadjitheodosiou
Treasurer - Bill Parlamis

### **District 5 – District Lodge Visit 2009**

President - Greg Ploussas Secretary - Steve Bontales Executive Board
Vice President -Theo Hadjitheodosiou
Treasurer - Bill Parlamis

PO Box # 735 - Holmdel , NJ 07733 www.ahepa517.org