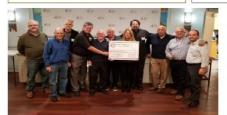

District Five Cancer Research Foundation Dinner our Chapter presented a check for \$3000 November 2016 – Bob Fourniadis and George Karatzia PDG

District Five Cancer Research Foundation Dinner our Chapter presented a check for \$3000 November 2019 – President Demetri Orfanitopoulos and Lt. Governor Bob Fourniadis