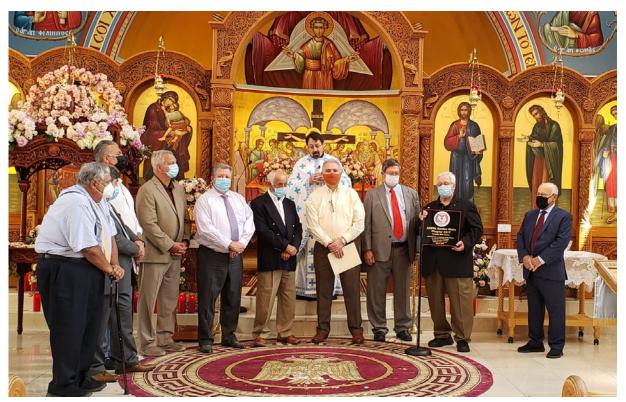

#### AHEPA SERVICE DOGS FOR WARRIORS PROGRAM

On January 19, 2016, our chapter was introduced to the K9 for Warriors Program and we sponsored our first Service Dog (AHEPA) by the close of the meeting.

The program was introduced at the District Convention in June of 2016 and approved, and in July of 2016 at the National Convention in Las Vegas, the program was also approved as a national project .

At our meeting below which was attend by Andy Zachariades, Supreme Lodge . George Karatzia and the Zilinski parents who lost the son in Iraq, made a moving presentation to our chapter which resulted in our sponsorship. By the end of 2016 AHEPA Service Dogs for Warriors was formed with George Karatzia as the Chairman, Bob Fourniadis Co-Chairman, Demetri Orfanitopoulos as Treasurer, Dimitri Dimitriades as Secretary .