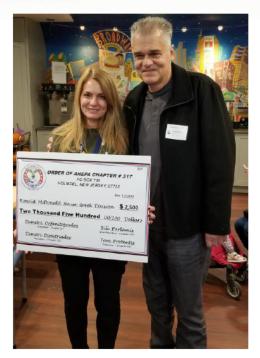

### Ronald McDonald House Greek Division

PO Box # 735 - Holmdel , NJ 07733 www.ahepa517.org

Ronald McDonald House Greek Division visit by our chapter to cook for families and present a check for \$2500 November 2014