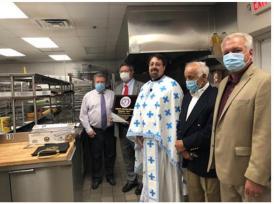

#### Christmas Dinner 2018 at Neil Michael's In Hazlet, NJ

PO Box # 735 - Holmdel , NJ 07733 www.ahepa517.org

May 2020 – Paul Calamaras- Church President presents a Plaque to AHEPA for \$40,000 upgrade to the Kimsis Tis Theotokou Church Kitchen, now ready for our next festival.