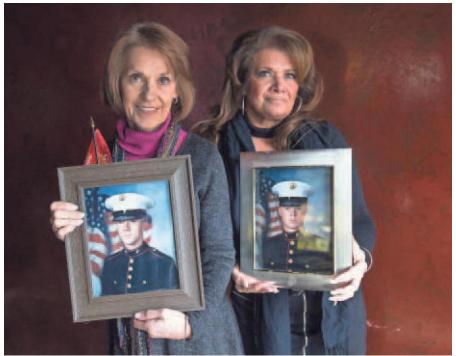

Two moms lost their sons to PTSD and have raised \$215,000 for AHEPA Service Dogs for Warriors Program at an Annual Event in Neil Michael's Steak House in Hazlet NJ.

PO Box # 735 - Holmdel , NJ 07733 www.ahepa517.org

May 29, 2019, Demetri Orfanitopoulos President was invited by Middle Road School in Hazlet NJ to accept a donation from the students. Also attending was a veteran and his Service Dog.

Pattie Malloy & Debby Dailey hosted an Annual Fund Raiser for AHEPA Service Dogs for Warriors on March 20, 2020 at Neil Michael's Steak House, Hazlet, NJ