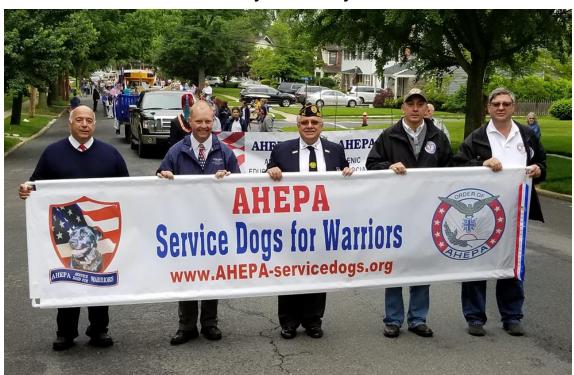

#### AHEPA SERVICE DOGS FOR WARRIORS PROGRAM

On January 19, 2016, our chapter was introduced to the K9 for Warriors Program and we sponsored our first Service Dog (AHEPA) by the close of the meeting.

The program was introduced at the District Convention in June of 2016 and approved, and in July of 2016 at the National Convention in Las Vegas, the program was also approved as a national project .

NYC Greek Independence Parade March 2017 – Above Freehold Memorial Day Parade May 2018 - Below

PO Box # 735 - Holmdel , NJ 07733 www.ahepa517.org