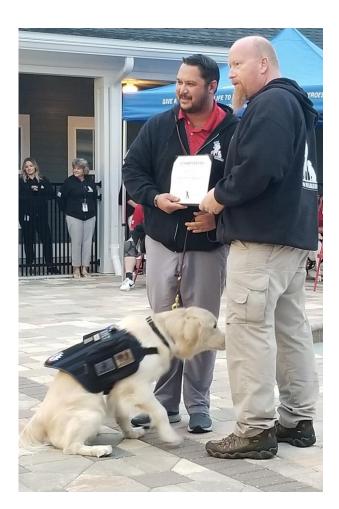

Sheri Duval .

Shari Duval founded K9s For Warriors in 2011. Her vision was to train shelter dogs as Service Dogs and pair them with veterans afflicted with military-connected traumas. When her son, Brett, a civilian K9 police bomb dog handler who served in Iraq, came home with PTSD she realized he was only himself when with his dog. Doctors couldn't help her son, but she found that a Service Dog could. Shari found a new mission in life: to put all her time and resources into helping restore the life of her son, and the lives of returning combat veterans through the use of Service Dogs.





PO Box # 735 - Holmdel , NJ 07733 www.ahepa517.org



## AHEPA Service Dogs for Warriors President Demetri Orfanitopoulos spoke at the graduation of serviceman and Service Dogs November 24, 2019







Mikey Ahepa with Darrel - Above

Eva Ahepa with Brian & George, Eva's sponsor - LEFT



PO Box # 735 - Holmdel , NJ 07733 www.ahepa517.org





Archbishop Elpidophoros of America Bless & Supports our Program. George Karatzia presents a photo of our 56<sup>th</sup> service dog sponsored for our Archbishop whom he named "Hope Ahepa" in 2021.



Two moms lost their sons to PTSD and have raised \$215,000 for AHEPA Service Dogs for Warriors Program at an Annual Event in Neil Michael's Steak House in Hazlet NJ.



PO Box # 735 - Holmdel , NJ 07733 www.ahepa517.org



May 29, 2019, Demetri Orfanitopoulos President was invited by Middle Road School in Hazlet NJ to accept a donation from the students. Also attending was a veteran and his Service Dog.





Pattie Malloy & Debby Dailey hosted an An