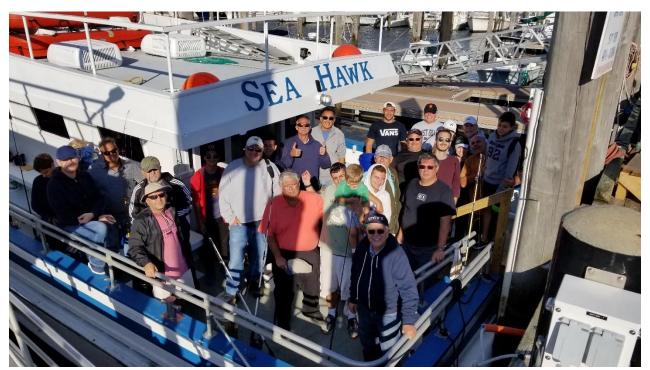

## October 5,2019 Sea Streak Hudson River Family Day Cruise, 21 attendees

October 7, 2019 - Fishing Trip from Atlantic Highlands, NJ

Annual Christmas Dinner held at "The Greek Spot", in Red Bank NJ. Attending Andy Zachariades PSP, on December 8, 2019