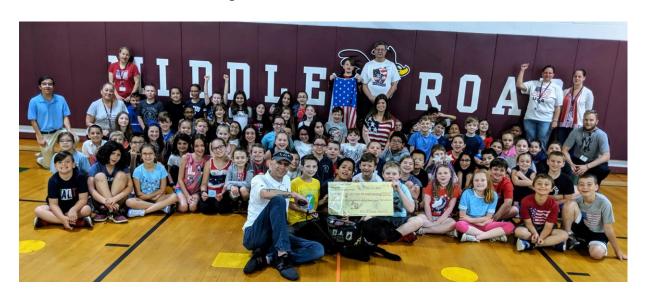

May 29, 2019, Demetri Orfanitopoulos President was invited by Middle Road School in Hazlet NJ to accept a donation from the students. Also attending was a veteran and his Service Dog.

Pattie Malloy & Debby Dailey hosted an Annual Fund Raiser for AHEPA Service Dogs for Warriors on March 20, 2020 at Neil Michael's Steak House, Hazlet, NJ