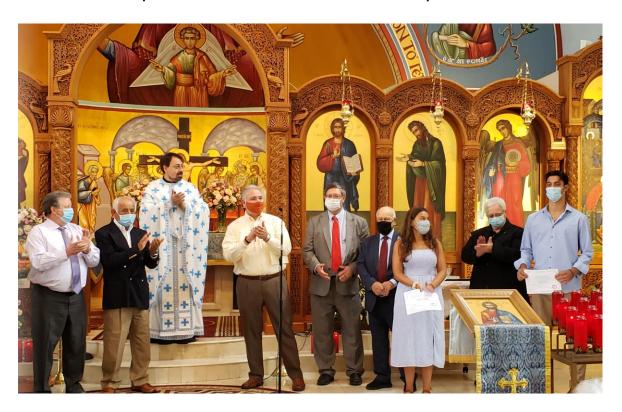

#### **January 2018 Greek School Merit Awards**

August 2020 – Scholarship Awards to Elias Dimarhos & Stamatia Angelides presented by Scholarship Chairman Tom Protentis & Demetri Orfanitopoulos - President