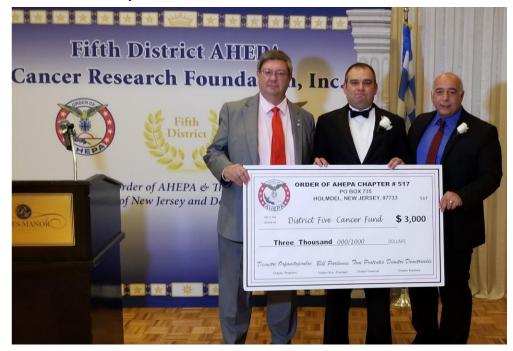

District Five Cancer Research Foundation Dinner our Chapter presented a check for \$3000 November 2016 – Bob Fourniadis and George Karatzia PDG

District Five Cancer Research Foundation Dinner our Chapter presented a check for \$3000 November 2019 – President Demetri Orfanitopoulos and Lt. Governor Bob Fourniadis