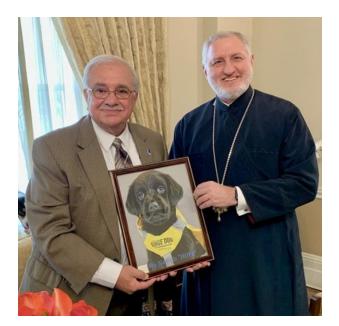

PO Box # 735 - Holmdel , NJ 07733 www.ahepa517.org

Archbishop Elpidophoros of America Bless & Supports our Program. George Karatzia presents a photo of our 56<sup>th</sup> service dog sponsored for our Archbishop whom he named "Hope Ahepa" in 2021.