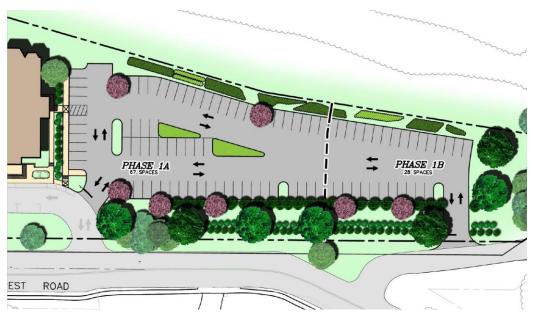

PO Box # 735 - Holmdel , NJ 07733 www.ahepa517.org

On August 15, 2020, Our new parking a lot on the right side of our church was finished and in use.

Our chapter donated \$30,000 towards the cost, in addition the entire project was managed by Brother Greg Ploussas