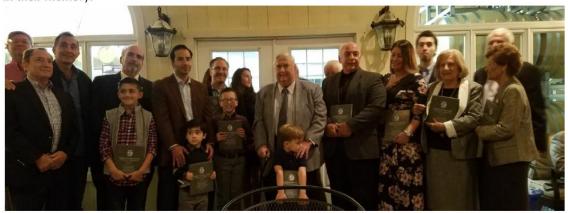

### **Ahepan of The Year Dinner for Jim Nikitopoulos March 2008**

**George Katsingris - President** 

PO Box # 735 - Holmdel , NJ 07733 www.ahepa517.org

### **Ahepan of The Year Dinner for Jim Nikitopoulos March 2008**

PO Box # 735 - Holmdel , NJ 07733 www.ahepa517.org

### **Ahepan of The Year Dinner for Jim Nikitopoulos March 2008**

George Katsingris – President leads our guest

PO Box # 735 - Holmdel , NJ 07733 www.ahepa517.org