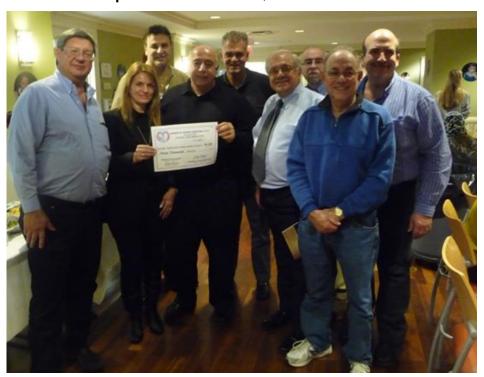

District Five Cancer Research Foundation Dinner our Chapter presented a check for \$3000 November 2016 – Bob Fourniadis and George Karatzia PDG

District Five Cancer Research Foundation Dinner our Chapter presented a check for \$3000 November 2019 – President Demetri Orfanitopoulos and Lt. Governor Bob Fourniadis