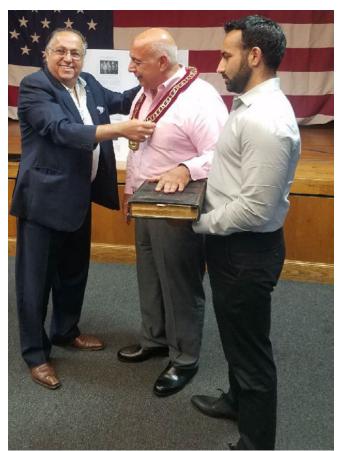

### **Ahepan of The Year Dinner for Jim Nikitopoulos March 2008**

**George Katsingris - President** 

PO Box # 735 - Holmdel , NJ 07733 www.ahepa517.org

### **Ahepan of The Year Dinner for Jim Nikitopoulos March 2008**

PO Box # 735 - Holmdel , NJ 07733 www.ahepa517.org

### **Ahepan of The Year Dinner for Jim Nikitopoulos March 2008**

George Katsingris – President leads our guest

PO Box # 735 - Holmdel , NJ 07733 www.ahepa517.org