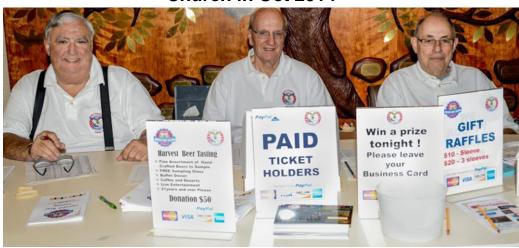

### Beer Tasting Event at the Kimisis Tis Theotokou Church in Oct 2014

PO Box # 735 - Holmdel , NJ 07733 www.ahepa517.org

### Oct 15, 2016, Beer Tasting Event and Chili Cooking contest winners Tony Karatzia and Bob Fourniadis

PO Box # 735 - Holmdel , NJ 07733 www.ahepa517.org

PO Box # 735 - Holmdel , NJ 07733 www.ahepa517.org