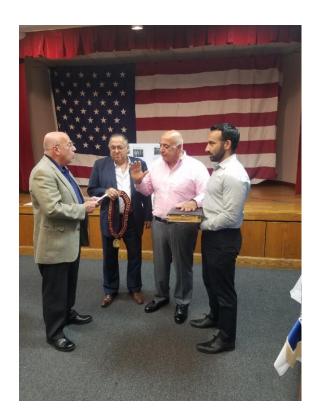

### **Ahepan of The Year Dinner for Jim Nikitopoulos March 2008**

**George Katsingris - President** 

PO Box # 735 - Holmdel , NJ 07733 www.ahepa517.org

### **Ahepan of The Year Dinner for Jim Nikitopoulos March 2008**

PO Box # 735 - Holmdel , NJ 07733 www.ahepa517.org

### **Ahepan of The Year Dinner for Jim Nikitopoulos March 2008**

George Katsingris – President leads our guest

PO Box # 735 - Holmdel , NJ 07733 www.ahepa517.org