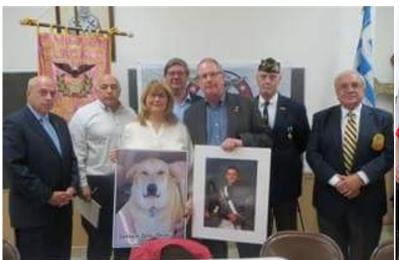

## AHEPA Service Dogs for Warriors President Demetri Orfanitopoulos spoke at the graduation of serviceman and Service Dogs November 24, 2019

Mikey Ahepa with Darrel - Above

Eva Ahepa with Brian & George, Eva's sponsor - LEFT