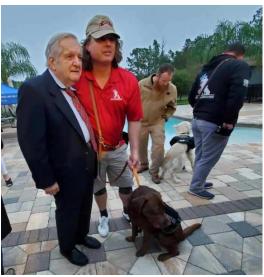

#### AHEPA SERVICE DOGS FOR WARRIORS PROGRAM

On January 19, 2016, our chapter was introduced to the K9 for Warriors Program and we sponsored our first Service Dog (AHEPA) by the close of the meeting.

The program was introduced at the District Convention in June of 2016 and approved, and in July of 2016 at the National Convention in Las Vegas, the program was also approved as a national project .

At our meeting below which was attend by Andy Zachariades, Supreme Lodge . George Karatzia and the Zilinski parents who lost the son in Iraq, made a moving presentation to our chapter which resulted in our sponsorship. By the end of 2016 AHEPA Service Dogs for Warriors was formed with George Karatzia as the Chairman, Bob Fourniadis Co-Chairman, Demetri Orfanitopoulos as Treasurer, Dimitri Dimitriades as Secretary .