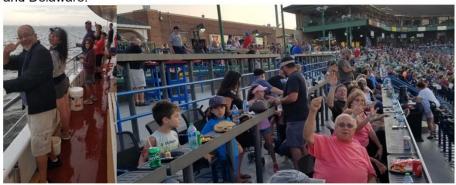

## October 5,2019 Sea Streak Hudson River Family Day Cruise, 21 attendees

October 7, 2019 - Fishing Trip from Atlantic Highlands, NJ

Annual Christmas Dinner held at "The Greek Spot", in Red Bank NJ. Attending Andy Zachariades PSP, on December 8, 2019