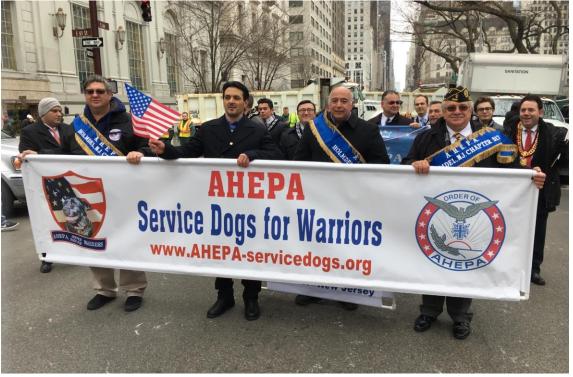

#### AHEPA SERVICE DOGS FOR WARRIORS PROGRAM

On January 19, 2016, our chapter was introduced to the K9 for Warriors Program and we sponsored our first Service Dog (AHEPA) by the close of the meeting.

The program was introduced at the District Convention in June of 2016 and approved, and in July of 2016 at the National Convention in Las Vegas, the program was also approved as a national project .

At our meeting below which was attend by Andy Zachariades, Supreme Lodge . George Karatzia and the Zilinski parents who lost the son in Iraq, made a moving presentation to our chapter which resulted in our sponsorship. By the end of 2016 AHEPA Service Dogs for Warriors was formed with George Karatzia as the Chairman, Bob Fourniadis Co-Chairman, Demetri Orfanitopoulos as Treasurer, Dimitri Dimitriades as Secretary .

NYC Greek Independence Parade March 2017 – Above Freehold Memorial Day Parade May 2018 - Below

PO Box # 735 - Holmdel , NJ 07733 www.ahepa517.org