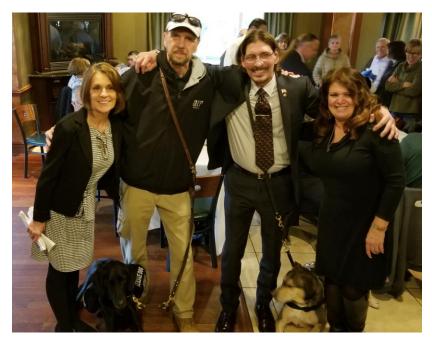

#### AHEPA SERVICE DOGS FOR WARRIORS PROGRAM

On January 19, 2016, our chapter was introduced to the K9 for Warriors Program and we sponsored our first Service Dog (AHEPA) by the close of the meeting.

The program was introduced at the District Convention in June of 2016 and approved, and in July of 2016 at the National Convention in Las Vegas, the program was also approved as a national project .

At our meeting below which was attend by Andy Zachariades, Supreme Lodge . George Karatzia and the Zilinski parents who lost the son in Iraq, made a moving presentation to our chapter which resulted in our sponsorship. By the end of 2016 AHEPA Service Dogs for Warriors was formed with George Karatzia as the Chairman, Bob Fourniadis Co-Chairman, Demetri Orfanitopoulos as Treasurer, Dimitri Dimitriades as Secretary .