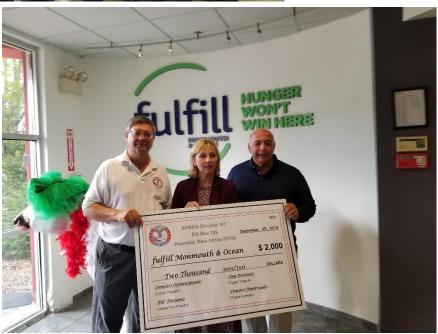

PO Box # 735 - Holmdel , NJ 07733 www.ahepa517.org

Food Bank donation October 2014 George Petrakakis, DG Bob Fourniadis-President Demetri Orfanitopoulos-Treasurer George Karatzia CEO of The Food Bank

Visit to Fulfill of Monmouth & Ocean County to present a check for \$2,000 to former Lt. Governor Guadagno and CEO of Fulfill, present