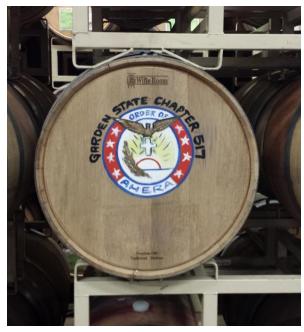

Bob Fourniadis, District Secretary &

Demetri Orfanitopoulos chapter President – September 2019

AHEPA Wine making December, 2016 Brothers Greg Ploussas, George Karatzia, Nicko Plakoudas & Rob Ploussas

PO Box # 735 - Holmdel , NJ 07733 www.ahepa517.org

#### AHEPA Wine making for brothers and Families Fall of 2017

PO Box # 735 - Holmdel , NJ 07733 www.ahepa517.org