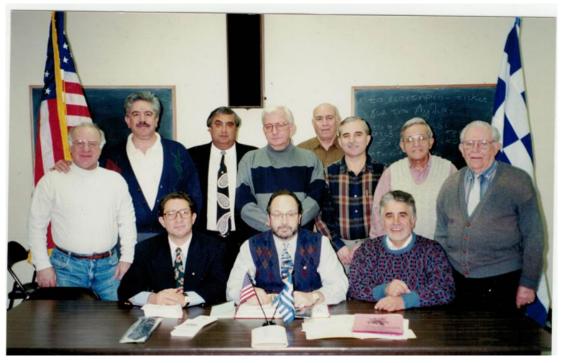

### **Executive Board 2009**

President - Greg Ploussas Secretary - Steve Drogaris Vice President -Theo Hadjitheodosiou Treasurer – George Katsingris

PO Box # 735 - Holmdel , NJ 07733 www.ahepa517.org

January 1999 Journal to raise money to finish Classrooms in our church