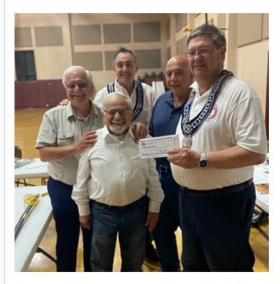

District Five Cancer Research Foundation Dinner our Chapter presented a check for \$3000 November 2016 – Bob Fourniadis and George Karatzia PDG

District Five Cancer Research Foundation Dinner our Chapter presented a check for \$3000 November 2019 – President Demetri Orfanitopoulos and Lt. Governor Bob Fourniadis